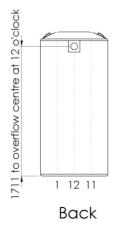

## Step 1

List required fittings

| Code | Fittings Required | O'Clock Position | Height from Base |
|------|-------------------|------------------|------------------|
| Α    |                   |                  |                  |
| В    |                   |                  |                  |
| С    |                   |                  |                  |
| D    |                   |                  |                  |
| E    |                   |                  |                  |
| F    |                   |                  |                  |
| G    |                   |                  |                  |
| Н    |                   |                  |                  |

Step 2

Put code letter at your intended locations below

Step 3

Give this sheet to your reseller; or Email to melro@melro.com.au

Write reseller name & suburb here: