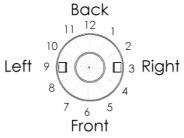

## Step 1

List required fittings

| Code | Fittings Required | O'Clock Position | Height from Base |
|------|-------------------|------------------|------------------|
| Α    |                   |                  |                  |
| В    |                   |                  |                  |
| С    |                   |                  |                  |
| D    |                   |                  |                  |
| E    |                   |                  |                  |
| F    |                   |                  |                  |
| G    |                   |                  |                  |
| Н    |                   |                  |                  |

Step 2

Put code letter at your intended locations below

Step 3

Give this sheet to your reseller; or Email to melro@melro.com.au

Write reseller name & suburb here: