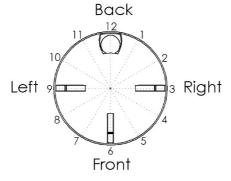

|
| Phone:   |  |
| Email:   |  |
| Colour:  |  |

This tank will be used for:

#### Step 1

List required fittings

| Code | Fittings Required | O'Clock Position | Height from Base |
|------|-------------------|------------------|------------------|
| Α    |                   |                  |                  |
| В    |                   |                  |                  |
| С    |                   |                  |                  |
| D    |                   |                  |                  |
| Е    |                   |                  |                  |
| F    |                   |                  |                  |
| G    |                   |                  |                  |
| Н    |                   |                  |                  |

## Step 2



#### Put code letter at your intended locations below









### Step 3

Give this sheet to your reseller; or Email to melro@melro.com.au

Write reseller name & suburb here: