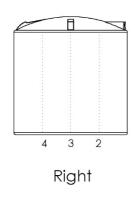

will be used for:

#### Step 1

List required fittings

| Code | Fittings Required | O'Clock Position | Height from Base |
|------|-------------------|------------------|------------------|
| Α    |                   |                  |                  |
| В    |                   |                  |                  |
| С    |                   |                  |                  |
| D    |                   |                  |                  |
| Е    |                   |                  |                  |
| F    |                   |                  |                  |
| G    |                   |                  |                  |
| Н    |                   |                  |                  |

## Step 2



#### Put code letter at your intended locations below









### Step 3

Give this sheet to your reseller; or Email to melro@melro.com.au

Write reseller name & suburb here: