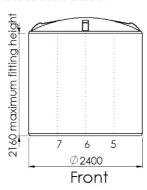

nk will be used for:

#### Step 1

List required fittings

| Code | Fittings Required | O'Clock Position | Height from Base |
|------|-------------------|------------------|------------------|
| Α    |                   |                  |                  |
| В    |                   |                  |                  |
| С    |                   |                  |                  |
| D    |                   |                  |                  |
| Е    |                   |                  |                  |
| F    |                   |                  |                  |
| G    |                   |                  |                  |
| Н    |                   |                  |                  |

## Step 2



#### Put code letter at your intended locations below









### Step 3

Give this sheet to your reseller; or Email to melro@melro.com.au

Write reseller name & suburb here: