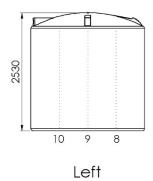

tank will be used for:

#### Step 1

List required fittings

| Code | Fittings Required | O'Clock Position | Height from Base |
|------|-------------------|------------------|------------------|
| Α    |                   |                  |                  |
| В    |                   |                  |                  |
| С    |                   |                  |                  |
| D    |                   |                  |                  |
| Е    |                   |                  |                  |
| F    |                   |                  |                  |
| G    |                   |                  |                  |
| Н    |                   |                  |                  |

## Step 2



#### Put code letter at your intended locations below









### Step 3

Give this sheet to your reseller; or Email to melro@melro.com.au

Write reseller name & suburb here: