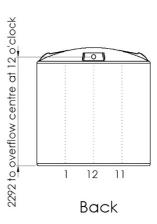

ill be used for:

#### Step 1

List required fittings

| Code | Fittings Required | O'Clock Position | Height from Base |
|------|-------------------|------------------|------------------|
| Α    |                   |                  |                  |
| В    |                   |                  |                  |
| С    |                   |                  |                  |
| D    |                   |                  |                  |
| Е    |                   |                  |                  |
| F    |                   |                  |                  |
| G    |                   |                  |                  |
| Н    |                   |                  |                  |

## Step 2



#### Put code letter at your intended locations below









### Step 3

Give this sheet to your reseller; or Email to melro@melro.com.au

Write reseller name & suburb here: