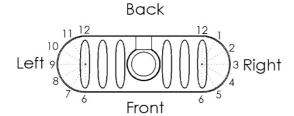

## Step 1

List required fittings

| Code | Fittings Required | O'Clock Position | Height from Base |
|------|-------------------|------------------|------------------|
| Α    |                   |                  |                  |
| В    |                   |                  |                  |
| С    |                   |                  |                  |
| D    |                   |                  |                  |
| E    |                   |                  |                  |
| F    |                   |                  |                  |
| G    |                   |                  |                  |
| Н    |                   |                  |                  |

Step 2

Put code letter at your intended locations below

Step 3

Give this sheet to your reseller; or Email to melro@melro.com.au

Write reseller name & suburb here: