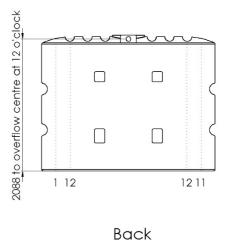

## Step 1

List required fittings

| Code | Fittings Required | O'Clock Position | Height from Base |
|------|-------------------|------------------|------------------|
| Α    |                   |                  |                  |
| В    |                   |                  |                  |
| С    |                   |                  |                  |
| D    |                   |                  |                  |
| E    |                   |                  |                  |
| F    |                   |                  |                  |
| G    |                   |                  |                  |
| Н    |                   |                  |                  |

Step 2

Put code letter at your intended locations below

Step 3

Give this sheet to your reseller; or Email to melro@melro.com.au

Write reseller name & suburb here: