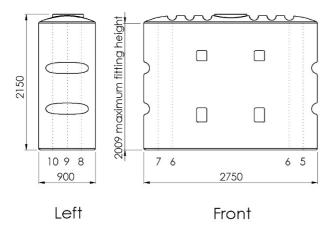

## Step 1

List required fittings

| Code | Fittings Required | O'Clock Position | Height from Base |
|------|-------------------|------------------|------------------|
| Α    |                   |                  |                  |
| В    |                   |                  |                  |
| С    |                   |                  |                  |
| D    |                   |                  |                  |
| E    |                   |                  |                  |
| F    |                   |                  |                  |
| G    |                   |                  |                  |
| Н    |                   |                  |                  |

Step 2

Put code letter at your intended locations below

Step 3

Give this sheet to your reseller; or Email to melro@melro.com.au

Write reseller name & suburb here: